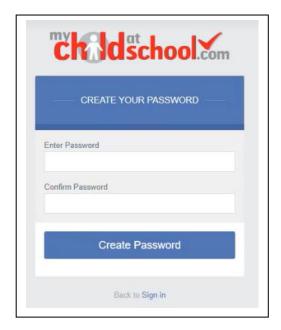

LEARNING • BELIEVING • GROWING • ACHIEVING

As soon as the **one time passcode** has been verified, parents will be prompted to enter a **password**.

- Enter Password.
- Confirm Password.
- Click Create Password.