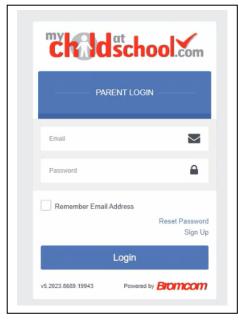

## **How to Self Sign Up for parents**

Parents can access the **Parent Login** screen in two ways:

- 1. Via the website <a href="https://www.mychildatschool.com/MCAS/MCSParentSignUp">https://www.mychildatschool.com/MCAS/MCSParentSignUp</a>, this will open the Parent Login screen.
- 2. Download the MyChildAtSchool mobile phone app, this will open the Parent Login screen.
  - For IOS Users: <a href="https://apps.apple.com/gb/app/mychildatschool/id1394575255">https://apps.apple.com/gb/app/mychildatschool/id1394575255</a>
  - For Android Users:
     <a href="https://play.google.com/store/apps/details?id=com.bromcom.mcas&hl=en-GB&pli="https://play.google.com/store/apps/details?id=com.bromcom.mcas&hl=en-GB&pli="https://play.google.com/store/apps/details?id=com.bromcom.mcas&hl=en-GB&pli="https://play.google.com/store/apps/details?id=com.bromcom.mcas&hl=en-GB&pli="https://play.google.com/store/apps/details?id=com.bromcom.mcas&hl=en-GB&pli="https://play.google.com/store/apps/details?id=com.bromcom.mcas&hl=en-GB&pli="https://play.google.com/store/apps/details?id=com.bromcom.mcas&hl=en-GB&pli="https://play.google.com/store/apps/details?id=com.bromcom.mcas&hl=en-GB&pli="https://play.google.com/store/apps/details?id=com.bromcom.mcas&hl=en-GB&pli="https://play.google.com/store/apps/details?id=com.bromcom.mcas&hl=en-GB&pli="https://play.google.com/store/apps/details?id=com.bromcom.mcas&hl=en-GB&pli="https://play.google.com/store/apps/details?id=com.bromcom.mcas&hl=en-GB&pli="https://play.google.com/store/apps/details?id=com.bromcom.mcas&hl=en-GB&pli="https://play.google.com/store/apps/details?id=com.bromcom.mcas&hl=en-GB&pli="https://play.google.com/store/apps/details?id=com.bromcom.google.com/store/apps/details?id=com.bromcom.google.com/store/apps/details?id=com.bromcom.google.com/store/apps/details?id=com.bromcom.google.com/store/apps/details?id=com.google.com/store/apps/details?id=com.google.com/store/apps/details?id=com.google.com/store/apps/details?id=com.google.com/store/apps/details?id=com.google.com/store/apps/details?id=com.google.com/store/apps/details?id=com.google.com/store/apps/details?id=com.google.com/store/apps/details?id=com.google.com/store/apps/details?id=com.google.com/store/apps/details?id=com.google.com/store/apps/details?id=com.google.com/store/apps/details?id=com.google.com/store/apps/details?id=com.google.com/store/apps/details?id=com.google.com/store/apps/details?id=com.google.com/store/apps/details?id=com.google.com/store/apps/details?id=com.google.com/store/apps/details?id=com.google.com/store/a

Once in the **Parent Login** screen parents should follow these steps:

- Click on the Sign Up link in the Parent Login screen.
- Enter the school's Postcode BS16 4HA
- Select the school from the list in the dropdown.
- Click Continue.
- Enter the the registered email address you have provided to school.
- Click Sign Up.

Once the password has been created, parents can login from within the web browser and type <a href="www.mychildatschool.com">www.mychildatschool.com</a>, or access the <a href="MyChildAtSchool">MyChildAtSchool</a> mobile phone app, this will open the <a href="Parent Login">Parent Login</a> screen.