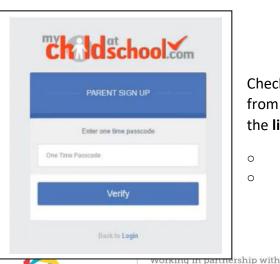

Parents will see the message 'To complete your registration, we have sent an email to the email address you provided. Please access your email and follow the steps to create your password'.

Check your email inbox/spam/junk. Parents will receive an email from **MyChildAtSchool** with a link to a **one time passcode**. Click on the **link** for the one time passcode.

- Enter the one time passcode.
- Click Verify.

UWE drift of the West of England

Principal: Jenny Harvey
The Greenway, Fishponds, Bristol BS16 4HA
0117 377 2990 info@mpa.clf.uk
www.minervaprimaryacademy.clf.uk